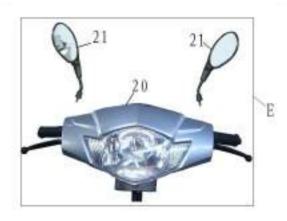

## Assemble Instruction

| No | Sparparts Name                     | Specification                           | Quantity | No | Sparparts Name                | Specification               | Quantity |
|----|------------------------------------|-----------------------------------------|----------|----|-------------------------------|-----------------------------|----------|
| _1 | Front Case                         |                                         | 1        | 17 | Rear Carrier                  |                             | 1        |
| 2  | Bolt                               | GB/T 5789-M10 $\times$ 1.25 $\times$ 50 | 1        | 18 | Bolts                         | GB/T 70.1-M8×40             | 1        |
| 3  | Locked Nut                         | GB/T 6187.2-M10                         | 1        | 19 | Bolts                         | $GB/T$ 70.1- $M8 \times 45$ | 2        |
| 4  | Moddle R Locating Bush             |                                         | 1        | 20 | Position for Mirror assemble  |                             |          |
| 5  | Steering bar                       |                                         | 1        | 21 | Rear Mirror                   |                             | 1set     |
| 6  | Front fender                       |                                         | 1        | 22 | Liquid for Battery            |                             | 1        |
| 7  | speedometer Hub                    |                                         | 1        | 23 | Filler                        |                             | 1        |
| 8  | Position for front wheel assemble  |                                         | 1        | 24 | plate                         |                             | 1        |
| 9  | Washer                             |                                         | 1        | 25 | Batterv                       |                             | 1        |
| 10 | Front wheel                        |                                         | 1        | 26 | Bolts                         |                             | 2        |
| 11 | Axle of Front Wheel                |                                         | 1        | 27 | Nuts                          |                             | 2        |
| 12 | Locked Nut                         | GB/T 6187.2-M10                         | 1        | 28 | Position for Assemble Battery |                             | 1        |
| 13 | Assembling place, Front Cover      |                                         | 1        | 29 | Cover of Battery              |                             | 1        |
| 14 | Front Cover                        |                                         | 1        | 30 | Floor mat                     |                             | 1        |
| 15 | Screws                             | $GB/T 845-4.2 \times 12$                | 4        |    | Screws                        | GB/T 845-4.8×16             | 2        |
| 16 | Position for Rear Carrier assemble |                                         | 1        |    |                               |                             | •        |

## Install step:

- Fix(1)on(5)With(2)(3)(4) then locked
- Fix(6) first\_fix (7) (9) (10) on (8) with (11). Fasten with (12) Fix(14)on (13) with (15)
- Fix(17) on (16) with(18)and (19) Assemble (21) on (20)
- - Take off the seal of (22) ,put (22) into (23), connect (23) and (25).
- after all of (22)qo into (25).fix (25) with (24).