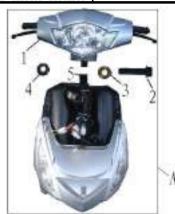

## Assemble Instruction

| No | Sparparts Name                     | Specification                           | Quantity | No | Sparparts Name                | Specification               | Quantity |
|----|------------------------------------|-----------------------------------------|----------|----|-------------------------------|-----------------------------|----------|
| _1 | Front Case                         |                                         | 1        | 17 | Rear Carrier                  |                             | 1        |
| 2  | Bolt                               | GB/T 5789-M10 $\times$ 1.25 $\times$ 50 | 1        | 18 | Bolts                         | GB/T 70.1-M8×40             | 1        |
| 3  | Locked Nut                         | GB/T 6187.2-M10                         | 1        | 19 | Bolts                         | $GB/T$ 70.1- $M8 \times 45$ | 2        |
| 4  | Moddle R Locating Bush             |                                         | 1        | 20 | Position for Mirror assemble  |                             |          |
| 5  | Steering bar                       |                                         | 1        | 21 | Rear Mirror                   |                             | 1set     |
| 6  | Front fender                       |                                         | 1        | 22 | Liquid for Battery            |                             | 1        |
| 7  | speedometer Hub                    |                                         | 1        | 23 | Filler                        |                             | 1        |
| 8  | Position for front wheel assemble  |                                         | 1        | 24 | plate                         |                             | 1        |
| 9  | Washer                             |                                         | 1        | 25 | Batterv                       |                             | 1        |
| 10 | Front wheel                        |                                         | 1        | 26 | Bolts                         |                             | 2        |
| 11 | Axle of Front Wheel                |                                         | 1        | 27 | Nuts                          |                             | 2        |
| 12 | Locked Nut                         | GB/T 6187.2-M10                         | 1        | 28 | Position for Assemble Battery |                             | 1        |
| 13 | Assembling place, Front Cover      |                                         | 1        | 29 | Cover of Battery              |                             | 1        |
| 14 | Front Cover                        |                                         | 1        | 30 | Floor mat                     |                             | 1        |
| 15 | Screws                             | $GB/T 845-4.2 \times 12$                | 4        |    | Screws                        | GB/T 845-4.8×16             | 2        |
| 16 | Position for Rear Carrier assemble |                                         | 1        |    |                               |                             | •        |

## Install step:

- Fix(1)on(5)With(2)(3)(4) then locked
- Fix(6) first\_fix (7) (9) (10) on (8) with (11). Fasten with (12) Fix(14)on (13) with (15)
- Fix(17) on (16) with(18)and (19) Assemble (21) on (20)
- - Take off the seal of (22) ,put (22) into (23), connect (23) and (25).
- after all of (22)qo into (25).fix (25) with (24).