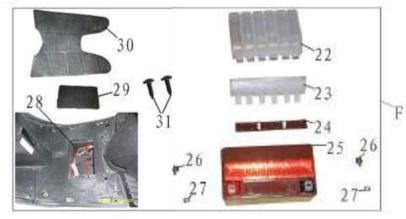

## Assemble Instruction

| No | Sparparts Name                     | Specification                           | Quantity | No | Sparparts Name                | Specification               | Quantity |
|----|------------------------------------|-----------------------------------------|----------|----|-------------------------------|-----------------------------|----------|
| _1 | Front Case                         |                                         | 1        | 17 | Rear Carrier                  |                             | 1        |
| 2  | Bolt                               | GB/T 5789-M10 $\times$ 1.25 $\times$ 50 | 1        | 18 | Bolts                         | GB/T 70.1-M8×40             | 1        |
| 3  | Locked Nut                         | GB/T 6187.2-M10                         | 1        | 19 | Bolts                         | $GB/T$ 70.1- $M8 \times 45$ | 2        |
| 4  | Moddle R Locating Bush             |                                         | 1        | 20 | Position for Mirror assemble  |                             |          |
| 5  | Steering bar                       |                                         | 1        | 21 | Rear Mirror                   |                             | 1set     |
| 6  | Front fender                       |                                         | 1        | 22 | Liquid for Battery            |                             | 1        |
| 7  | speedometer Hub                    |                                         | 1        | 23 | Filler                        |                             | 1        |
| 8  | Position for front wheel assemble  |                                         | 1        | 24 | plate                         |                             | 1        |
| 9  | Washer                             |                                         | 1        | 25 | Batterv                       |                             | 1        |
| 10 | Front wheel                        |                                         | 1        | 26 | Bolts                         |                             | 2        |
| 11 | Axle of Front Wheel                |                                         | 1        | 27 | Nuts                          |                             | 2        |
| 12 | Locked Nut                         | GB/T 6187.2-M10                         | 1        | 28 | Position for Assemble Battery |                             | 1        |
| 13 | Assembling place, Front Cover      |                                         | 1        | 29 | Cover of Battery              |                             | 1        |
| 14 | Front Cover                        |                                         | 1        | 30 | Floor mat                     |                             | 1        |
| 15 | Screws                             | $GB/T 845-4.2 \times 12$                | 4        |    | Screws                        | GB/T 845-4.8×16             | 2        |
| 16 | Position for Rear Carrier assemble |                                         | 1        |    |                               |                             | •        |

## Install step:

- Fix(1)on(5)With(2)(3)(4) then locked
- Fix(6) first\_fix (7) (9) (10) on (8) with (11). Fasten with (12) Fix(14)on (13) with (15)
- Fix(17) on (16) with(18)and (19) Assemble (21) on (20)
- - Take off the seal of (22) ,put (22) into (23), connect (23) and (25).
- after all of (22)qo into (25).fix (25) with (24).

  Put (25) into (28) ,connect "+" and "-" with (26) (27), fix (29) with (31).in corresponding postion,put(30) on (29)

Motorcycle spare parts parts packing list

| _    | Type:                          |          |          | T       |    |                                  | Plan NO:   |     |         |
|------|--------------------------------|----------|----------|---------|----|----------------------------------|------------|-----|---------|
| No 1 | Description Rear Mirror        | Photo +  | Oty<br>1 | Remarks | 15 | Description Tapping screw 4.2×12 | Photo      | Otv | Remarks |
| 2    | Tool Comp                      | MING     | 1        |         | 16 | Tapping screw 4.2×16             | P          |     |         |
| 3    | Battery                        |          | 1        |         | 17 | Tapping screw 4.8×12             | P          |     |         |
| 4    | Cover Frame<br>Number          | EM .     | 1        |         | 18 | Tapping screw 4.8×16             |            |     |         |
| 5    | Floor Step                     |          | 1        |         | 19 | Clamp                            |            |     |         |
| 6    | Rear Carrier<br>Rack           |          | 1        |         | 20 | Screw M6×12                      |            | 1   |         |
| 7    | Front Cover                    |          | 1        |         | 21 | Bolt<br>M10×1.25×50              |            | 1   |         |
| 8    | Front fender                   | +        | 1        |         | 22 | Nut M10                          |            | 1   |         |
| 9    | Front wheel                    |          | 1        |         | 23 | LOCK Collar                      | <b>®</b>   | 1   |         |
| 10   | Inner Cover<br>Luggage         | <i>Ø</i> | 1        |         | 24 | Bolts M8×45                      | P          | 1   |         |
| 11   | Manual                         |          | 1        |         | 25 | Rear Box                         |            | 1   |         |
| 12   | Maintenance<br>Manual          |          | 1        |         | 26 | Front Turning<br>Light           | + 60       | 1   |         |
| 13   | Headlight comp                 |          | 1        |         | 27 | Cover, Battery                   | $\Diamond$ | 1   |         |
| 14   | Quality<br>Assurance<br>Manual |          | 1        |         |    |                                  |            |     |         |