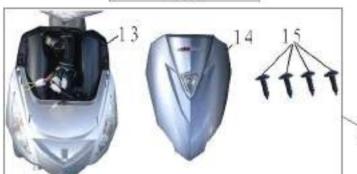

## Assemble Instruction

| No | Sparparts Name                     | Specification                           | Quantity | No | Sparparts Name                | Specification               | Quantity |
|----|------------------------------------|-----------------------------------------|----------|----|-------------------------------|-----------------------------|----------|
| _1 | Front Case                         |                                         | 1        | 17 | Rear Carrier                  |                             | 1        |
| 2  | Bolt                               | GB/T 5789-M10 $\times$ 1.25 $\times$ 50 | 1        | 18 | Bolts                         | GB/T 70.1-M8×40             | 1        |
| 3  | Locked Nut                         | GB/T 6187.2-M10                         | 1        | 19 | Bolts                         | $GB/T$ 70.1- $M8 \times 45$ | 2        |
| 4  | Moddle R Locating Bush             |                                         | 1        | 20 | Position for Mirror assemble  |                             |          |
| 5  | Steering bar                       |                                         | 1        | 21 | Rear Mirror                   |                             | 1set     |
| 6  | Front fender                       |                                         | 1        | 22 | Liquid for Battery            |                             | 1        |
| 7  | speedometer Hub                    |                                         | 1        | 23 | Filler                        |                             | 1        |
| 8  | Position for front wheel assemble  |                                         | 1        | 24 | plate                         |                             | 1        |
| 9  | Washer                             |                                         | 1        | 25 | Batterv                       |                             | 1        |
| 10 | Front wheel                        |                                         | 1        | 26 | Bolts                         |                             | 2        |
| 11 | Axle of Front Wheel                |                                         | 1        | 27 | Nuts                          |                             | 2        |
| 12 | Locked Nut                         | GB/T 6187.2-M10                         | 1        | 28 | Position for Assemble Battery |                             | 1        |
| 13 | Assembling place, Front Cover      |                                         | 1        | 29 | Cover of Battery              |                             | 1        |
| 14 | Front Cover                        |                                         | 1        | 30 | Floor mat                     |                             | 1        |
| 15 | Screws                             | $GB/T 845-4.2 \times 12$                | 4        |    | Screws                        | GB/T 845-4.8×16             | 2        |
| 16 | Position for Rear Carrier assemble |                                         | 1        |    |                               |                             | •        |

## Install step:

- Fix(1)on(5)With(2)(3)(4) then locked
- Fix(6) first\_fix (7) (9) (10) on (8) with (11). Fasten with (12) Fix(14)on (13) with (15)
- Fix(17) on (16) with(18)and (19) Assemble (21) on (20)
- - Take off the seal of (22) ,put (22) into (23), connect (23) and (25).
- after all of (22)qo into (25).fix (25) with (24).