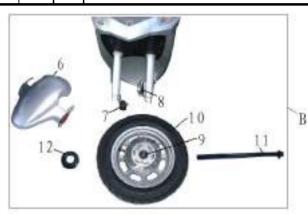

## Assemble Instruction

| No | Sparparts Name                     | Specification                           | Quantity | No | Sparparts Name                | Specification               | Quantity |
|----|------------------------------------|-----------------------------------------|----------|----|-------------------------------|-----------------------------|----------|
| _1 | Front Case                         |                                         | 1        | 17 | Rear Carrier                  |                             | 1        |
| 2  | Bolt                               | GB/T 5789-M10 $\times$ 1.25 $\times$ 50 | 1        | 18 | Bolts                         | GB/T 70.1-M8×40             | 1        |
| 3  | Locked Nut                         | GB/T 6187.2-M10                         | 1        | 19 | Bolts                         | $GB/T$ 70.1- $M8 \times 45$ | 2        |
| 4  | Moddle R Locating Bush             |                                         | 1        | 20 | Position for Mirror assemble  |                             |          |
| 5  | Steering bar                       |                                         | 1        | 21 | Rear Mirror                   |                             | 1set     |
| 6  | Front fender                       |                                         | 1        | 22 | Liquid for Battery            |                             | 1        |
| 7  | speedometer Hub                    |                                         | 1        | 23 | Filler                        |                             | 1        |
| 8  | Position for front wheel assemble  |                                         | 1        | 24 | plate                         |                             | 1        |
| 9  | Washer                             |                                         | 1        | 25 | Batterv                       |                             | 1        |
| 10 | Front wheel                        |                                         | 1        | 26 | Bolts                         |                             | 2        |
| 11 | Axle of Front Wheel                |                                         | 1        | 27 | Nuts                          |                             | 2        |
| 12 | Locked Nut                         | GB/T 6187.2-M10                         | 1        | 28 | Position for Assemble Battery |                             | 1        |
| 13 | Assembling place, Front Cover      |                                         | 1        | 29 | Cover of Battery              |                             | 1        |
| 14 | Front Cover                        |                                         | 1        | 30 | Floor mat                     |                             | 1        |
| 15 | Screws                             | $GB/T 845-4.2 \times 12$                | 4        |    | Screws                        | GB/T 845-4.8×16             | 2        |
| 16 | Position for Rear Carrier assemble |                                         | 1        |    |                               |                             | •        |

## Install step:

- Fix(1)on(5)With(2)(3)(4) then locked
- Fix(6) first\_fix (7) (9) (10) on (8) with (11). Fasten with (12) Fix(14)on (13) with (15)
- Fix(17) on (16) with(18)and (19) Assemble (21) on (20)
- - Take off the seal of (22) ,put (22) into (23), connect (23) and (25).
- after all of (22)qo into (25).fix (25) with (24).