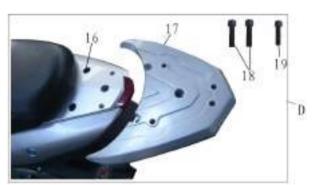

## Assemble Instruction

| No | Sparparts Name                     | Specification                           | Quantity | No | Sparparts Name                | Specification               | Quantity |
|----|------------------------------------|-----------------------------------------|----------|----|-------------------------------|-----------------------------|----------|
| _1 | Front Case                         |                                         | 1        | 17 | Rear Carrier                  |                             | 1        |
| 2  | Bolt                               | GB/T 5789-M10 $\times$ 1.25 $\times$ 50 | 1        | 18 | Bolts                         | GB/T 70.1-M8×40             | 1        |
| 3  | Locked Nut                         | GB/T 6187.2-M10                         | 1        | 19 | Bolts                         | $GB/T$ 70.1- $M8 \times 45$ | 2        |
| 4  | Moddle R Locating Bush             |                                         | 1        | 20 | Position for Mirror assemble  |                             |          |
| 5  | Steering bar                       |                                         | 1        | 21 | Rear Mirror                   |                             | 1set     |
| 6  | Front fender                       |                                         | 1        | 22 | Liquid for Battery            |                             | 1        |
| 7  | speedometer Hub                    |                                         | 1        | 23 | Filler                        |                             | 1        |
| 8  | Position for front wheel assemble  |                                         | 1        | 24 | plate                         |                             | 1        |
| 9  | Washer                             |                                         | 1        | 25 | Batterv                       |                             | 1        |
| 10 | Front wheel                        |                                         | 1        | 26 | Bolts                         |                             | 2        |
| 11 | Axle of Front Wheel                |                                         | 1        | 27 | Nuts                          |                             | 2        |
| 12 | Locked Nut                         | GB/T 6187.2-M10                         | 1        | 28 | Position for Assemble Battery |                             | 1        |
| 13 | Assembling place, Front Cover      |                                         | 1        | 29 | Cover of Battery              |                             | 1        |
| 14 | Front Cover                        |                                         | 1        | 30 | Floor mat                     |                             | 1        |
| 15 | Screws                             | $GB/T 845-4.2 \times 12$                | 4        |    | Screws                        | GB/T 845-4.8×16             | 2        |
| 16 | Position for Rear Carrier assemble |                                         | 1        |    |                               |                             | •        |

## Install step:

- Fix(1)on(5)With(2)(3)(4) then locked
- Fix(6) first\_fix (7) (9) (10) on (8) with (11). Fasten with (12) Fix(14)on (13) with (15)
- Fix(17) on (16) with(18)and (19) Assemble (21) on (20)
- - Take off the seal of (22) ,put (22) into (23), connect (23) and (25).
- after all of (22)qo into (25).fix (25) with (24).